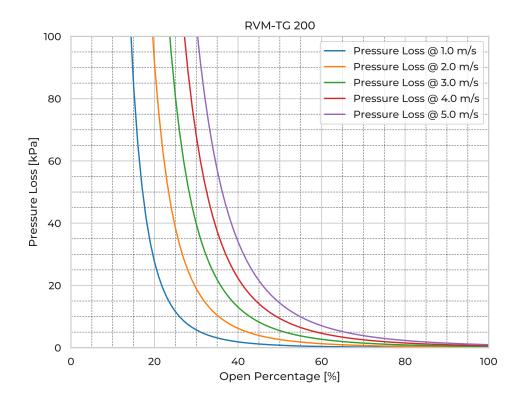

## **RVM-TG 200**

| el Name                                                                                                                      |
|------------------------------------------------------------------------------------------------------------------------------|
| · ········                                                                                                                   |
| nal Diameter                                                                                                                 |
| et                                                                                                                           |
| ating Temperature                                                                                                            |
| Туре                                                                                                                         |
| orcement                                                                                                                     |
| lle                                                                                                                          |
| lle Nut                                                                                                                      |
| body                                                                                                                         |
| rtightness                                                                                                                   |
| ng torque [Nm]                                                                                                               |
| ing torque [Nm]                                                                                                              |
| sure [mH <sub>2</sub> O]                                                                                                     |
| open [-]                                                                                                                     |
| ad pitch [mm]                                                                                                                |
| <b>ht</b> [kg]                                                                                                               |
| orcement  lle  lle Nut  body  rtightness  ng torque [Nm]  ing torque [Nm]  sure [mH <sub>2</sub> O]  open [-]  ad pitch [mm] |