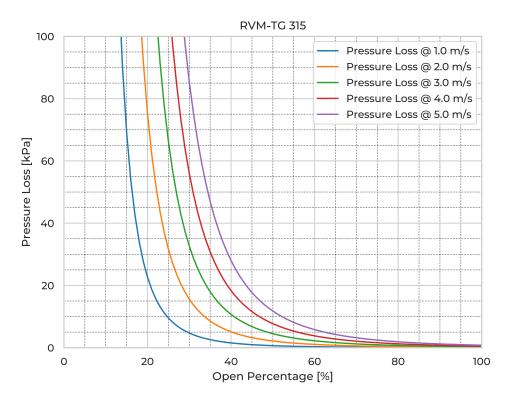

## **RVM-TG 315**

| Model Name                   | RVM-TG315                       |
|------------------------------|---------------------------------|
| Nominal Diameter             | DN/OD 315                       |
| Gasket                       | EPDM                            |
| Operating Temperature        | -25° C - +40° C                 |
| Ріре Туре                    | SDR17                           |
| Reinforcement                | EN 1.4404                       |
| Spindle                      | EN 1.4571                       |
| Spindle Nut                  | CuSn12                          |
| Valve body                   | PE                              |
| Watertightness               | DIN 19569-4 table no. 1 class 5 |
| Closing torque [Nm]          | 20                              |
| Opening torque [Nm]          | 46                              |
| Pressure [mH <sub>2</sub> O] | 40                              |
| Revs open [-]                | 76                              |
| Thread pitch [mm]            | 4                               |
| Weight [kg]                  | 37                              |
|                              |                                 |