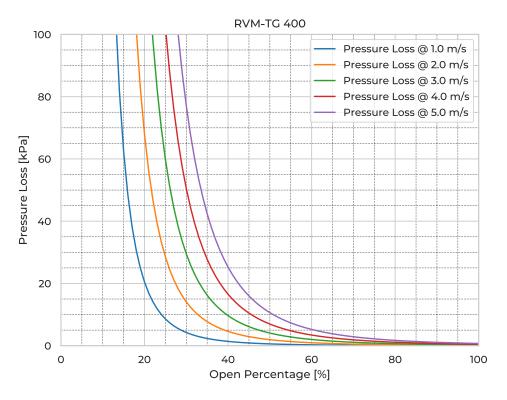

| CuSn12                          |
| Valve body                   | PE                              |
| Watertightness               | DIN 19569-4 table no. 1 class 5 |
| Closing torque [Nm]          | 20                              |
| Opening torque [Nm]          | 27                              |
| Pressure [mH <sub>2</sub> O] | 20                              |
| Revs open [-]                | 99                              |
| Thread pitch [mm]            | 4                               |
| Weight [kg]                  | 70                              |
|                              |                                 |

## **Product Variants**

| Knife EN 1.4404 | Art. No | V71076400 |
|-----------------|---------|-----------|
|                 | Knife   | EN 1.4404 |



© 2025 Wapro A/S. This document is subject to copyrights owned by Wapro A/S. Any amendments, republication, retransmission, and/or reproduction of all or any part of the document is expressly prohibited, unless the copyright owner of the material has expressly granted its prior written consent. All other rights are reserved

HOLDING BACK

THE FLOOD