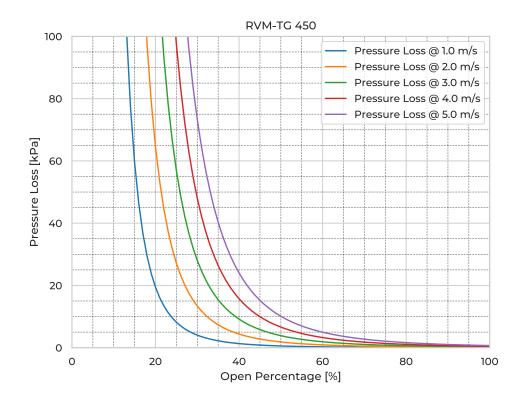

1.4404                       |
| Spindle                      | EN 1.4571                       |
| Spindle Nut                  | CuSn12                          |
| Valve body                   | PE                              |
| Watertightness               | DIN 19569-4 table no. 1 class 5 |
| Closing torque [Nm]          | 20                              |
| Opening torque [Nm]          | 35                              |
| Pressure [mH <sub>2</sub> O] | 20                              |
| Revs open [-]                | 113                             |
| Thread pitch [mm]            | 4                               |
| Weight [kg]                  | 67                              |

## **Product Variants**

| Art. No | V71076450 |
|---------|-----------|
| Knife   | EN 1.4404 |



© 2025 Wapro A/S. This document is subject to copyrights owned by Wapro A/S. Any amendments, republication, retransmission, and/or reproduction of all or any part of the document is expressly prohibited, unless the copyright owner of the material has expressly granted its prior written consent. All other rights are reserved