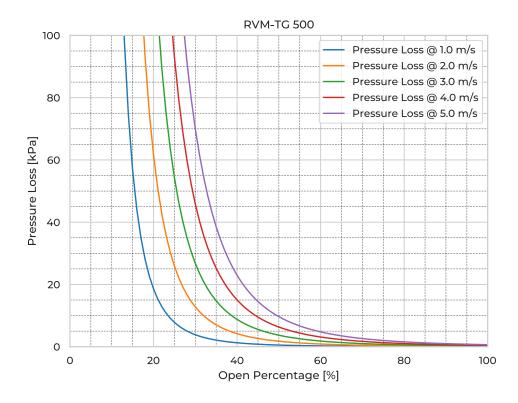

## **RVM-TG 500**

| Model Name                   | RVM-TG500                       |
|------------------------------|---------------------------------|
| Nominal Diameter             | DN/OD 500                       |
| Gasket                       | EPDM                            |
| Pipe Type                    | SDR26                           |
| Reinforcement                | EN 1.4404                       |
| Spindle                      | EN 1.4571                       |
| Spindle Nut                  | CuSn12                          |
| Valve body                   | PE                              |
| Watertightness               | DIN 19569-4 table no. 1 class 5 |
| Closing torque [Nm]          | 20                              |
| Opening torque [Nm]          | 43                              |
| Pressure [mH <sub>2</sub> O] | 20                              |
| Revs open [-]                | 125                             |
| Thread pitch [mm]            | 4                               |
| Weight [kg]                  | 99                              |
|                              |                                 |