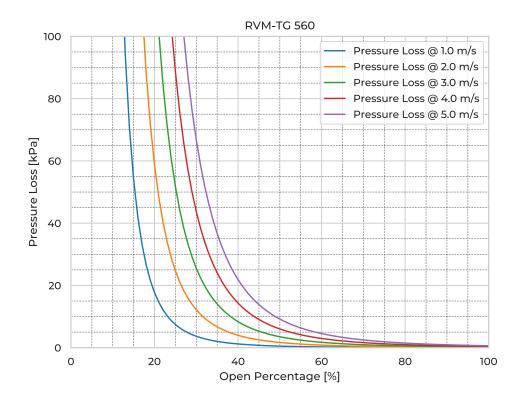

## **WAGATE® GATE VALVE**

## **RVM-TG 560**

| RVM-TG560                       |
|---------------------------------|
| DN/OD 560                       |
| EPDM                            |
| -25° C - +40° C                 |
| SDR26                           |
| EN 1.4404                       |
| EN 1.4571                       |
| CuSn12                          |
| PE                              |
| DIN 19569-4 table no. 1 class 5 |
| 22.5                            |
| 75                              |
| 20                              |
| 112                             |
| 5                               |
| 155                             |
|                                 |

## **Product Variants**

| Art. No | V71076560 |
|---------|-----------|
| Knife   | EN 1.4404 |



© 2025 Wapro A/S. This document is subject to copyrights owned by Wapro A/S. Any amendments, republication, retransmission, and/or reproduction of all or any part of the document is expressly prohibited, unless the copyright owner of the material has expressly granted its prior written consent. All other rights are reserved