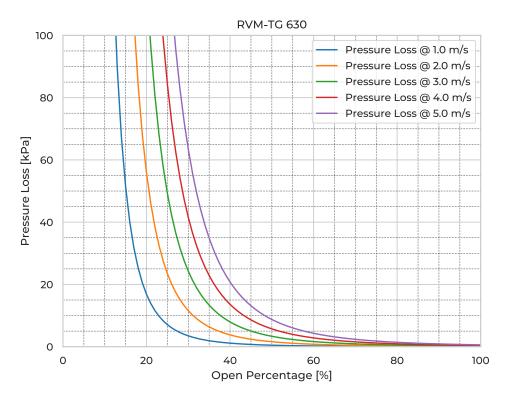

emperature        | -25° C - +40° C |
| Ріре Туре                    | SDR26           |
| Reinforcement                | EN 1.4404       |
| Spindle                      | EN 1.4571       |
| Spindle Nut                  | CuSn12          |
| Valve body                   | PE              |
| Watertightness               | DIN 19569-4     |
| Closing torque [Nm]          | 29              |
| Opening torque [Nm]          | 95.5            |
| Pressure [mH <sub>2</sub> O] | 20              |
| Revs open [-]                | 123             |
| Thread pitch [mm]            | 5               |
| Weight [kg]                  | 148             |
|                              |                 |

## **Product Variants**

| Art. No | V71076600 |
|---------|-----------|
| Knife   | EN 1.4404 |



© 2025 Wapro A/S. This document is subject to copyrights owned by Wapro A/S. Any amendments, republication, retransmission, and/or reproduction of all or any part of the document is expressly prohibited, unless the copyright owner of the material has expressly granted its prior written consent. All other rights are reserved