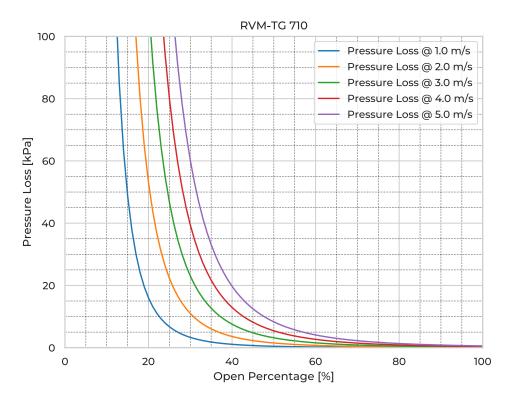

## **RVM-TG 710**

| Model Name                   | RVM-TG710                       |
|------------------------------|---------------------------------|
| Nominal Diameter             | DN/OD 710                       |
| Gasket                       | EPDM                            |
| Operating Temperature        | -25° C - +40° C                 |
| Ріре Туре                    | SDR26                           |
| Reinforcement                | EN 1.4404                       |
| Spindle                      | EN 1.4571                       |
| Spindle Nut                  | CuSn12                          |
| Valve body                   | PE                              |
| Watertightness               | DIN 19569-4 table no. 1 class 5 |
| Closing torque [Nm]          | 20                              |
| Opening torque [Nm]          | 60.5                            |
| Pressure [mH <sub>2</sub> O] | 10                              |
| Revs open [-]                | 141                             |
| Thread pitch [mm]            | 5                               |
| Weight [kg]                  | 203                             |
|                              |                                 |