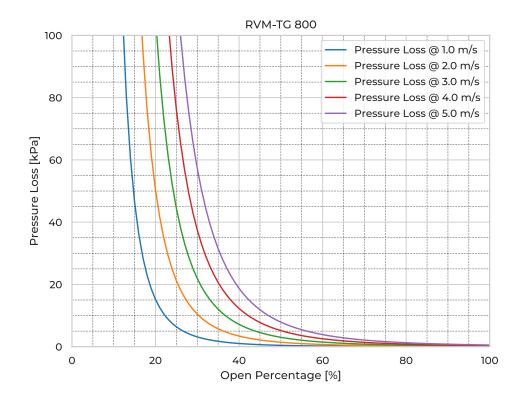

## **WAGATE® GATE VALVE**

## **RVM-TG 800**

| RVM-TG800                       |
|---------------------------------|
| DN/OD 800                       |
| EPDM                            |
| -25° C - +40° C                 |
| SDR26                           |
| EN 1.4404                       |
| EN 1.4571                       |
| CuSn12                          |
| PE                              |
| DIN 19569-4 table no. 1 class 5 |
| 25                              |
| 77                              |
| 10                              |
| 161                             |
| 5                               |
| 264                             |
|                                 |

## **Product Variants**

| Art. No | V71076800 |
|---------|-----------|
| Knife   | EN 1.4404 |



© 2025 Wapro A/S. This document is subject to copyrights owned by Wapro A/S. Any amendments, republication, retransmission, and/or reproduction of all or any part of the document is expressly prohibited, unless the copyright owner of the material has expressly granted its prior written consent. All other rights are reserved