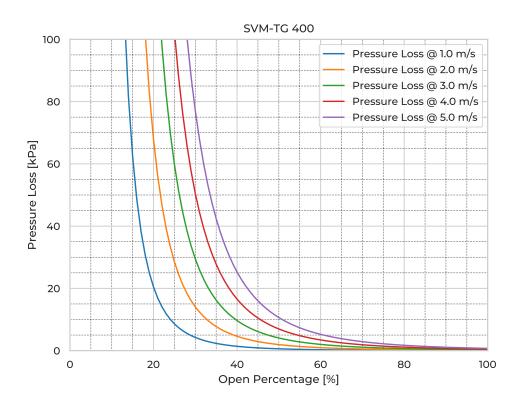

## **WAGATE® GATE VALVE**

## **SVM-TG 400**

| SVM-TG400                       |
|---------------------------------|
| DN/OD 400                       |
| EPDM                            |
| -25° C - +40° C                 |
| SDR26                           |
| EN 1.4404                       |
| EN 1.4571                       |
| CuSn12                          |
| PE                              |
| DIN 19569-4 table no. 1 class 5 |
| 20                              |
| 27                              |
| 20                              |
| 99                              |
| 4                               |
| 68                              |
|                                 |

## **Product Variants**

| Art. No | V70076400 |
|---------|-----------|
| Knife   | EN 1.4404 |



© 2025 Wapro A/S. This document is subject to copyrights owned by Wapro A/S. Any amendments, republication, retransmission, and/or reproduction of all or any part of the document is expressly prohibited, unless the copyright owner of the material has expressly granted its prior written consent. All other rights are reserved