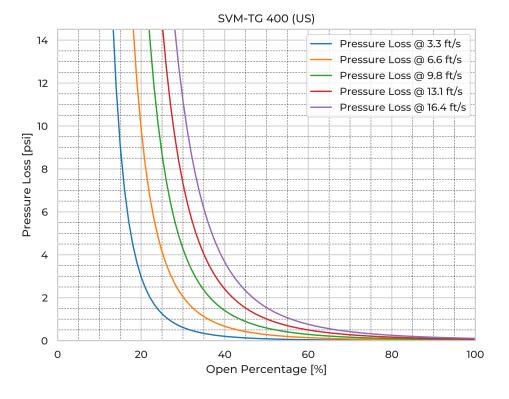

|
| Spindle                       | 316Ti                           |
| Spindle Nut                   | CuSn12                          |
| Valve body                    | PE                              |
| Watertightness                | DIN 19569-4 table no. 1 class 5 |
| Closing torque [ft-lb]        | 27.2                            |
| Opening torque [ft-lb]        | 36.7                            |
| Pressure [ftH <sub>2</sub> O] | 65.6                            |
| Revs open [-]                 | 99.0                            |
| Thread pitch [in]             | 0.2                             |
| Weight [lb]                   | 149.9                           |

## **Product Variants**

| Art. No | V70076400 |
|---------|-----------|
| Knife   | AISI 316L |



© 2025 Wapro A/S. This document is subject to copyrights owned by Wapro A/S. Any amendments, republication, retransmission, and/or reproduction of all or any part of the document is expressly prohibited, unless the copyright owner of the material has expressly granted its prior written consent. All other rights are reserved