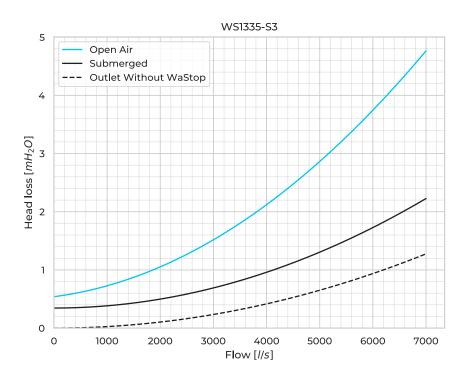

## **Product Variants**

| Art. No                                 | WS1335-S3-BB-304/316  |
|-----------------------------------------|-----------------------|
| Membrane mtrl.                          | Polyurethane          |
| Valve Body                              | EN 1.4404 / EN 1.4301 |
| Max. Back Pressure [mH <sub>2</sub> O]  | 5                     |
| Horizontal Opening [mmH <sub>2</sub> O] | 400                   |
| Horizontal Closing [mmH <sub>2</sub> O] | 280                   |
| Submerged Opening [mmH <sub>2</sub> O]  | 370                   |
| Submerged Closing [mmH <sub>2</sub> O]  | 240                   |