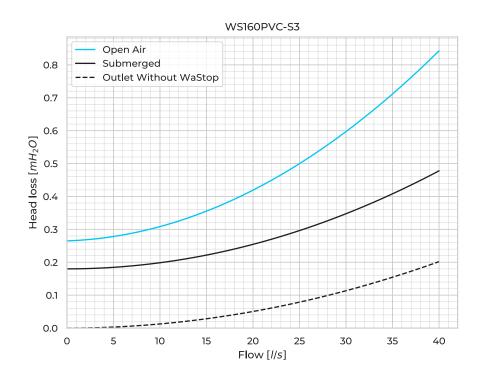

## **Product Variants**

| Art. No                                 | WS160PVC-S2  | WS160PVC-S3  | WS160PVC-S4  |
|-----------------------------------------|--------------|--------------|--------------|
| Membrane mtrl.                          | MVQ Silicone | MVQ Silicone | MVQ Silicone |
| Valve Body                              | PVC          | PVC          | PVC          |
| Max. Back Pressure [mH <sub>2</sub> O]  | 3            | 5            | 8            |
| Horizontal Opening [mmH <sub>2</sub> O] | 215          | 225          | 320          |
| Horizontal Closing [mmH <sub>2</sub> O] | 85           | 85           | 95           |
| Submerged Opening [mmH <sub>2</sub> O]  | 155          | 180          | 190          |
| Submerged Closing [mmH <sub>2</sub> O]  | 20           | 25           | 40           |
| Vertical Opening [mmH <sub>2</sub> O]   | 235          | 265          | 290          |
| Vertical Closing [mmH <sub>2</sub> O]   | 125          | 140          | 165          |