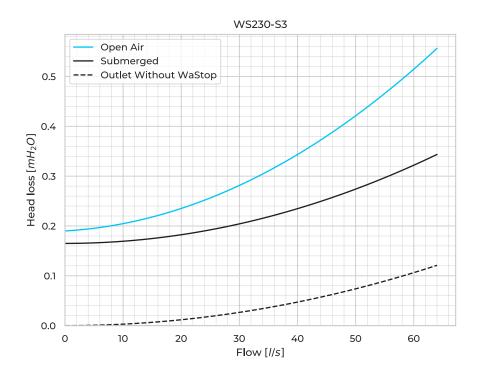

## **WASTOP® PLASTIC SERIES**

## WaStop 250 PE-I

| Model Name               | WS250PE-I |
|--------------------------|-----------|
| Nominal Diameter         | DN/OD 250 |
| Fasteners mtrl.          | EN 1.4404 |
| Weight [kg]              | 6.3       |
| Min. ID Host Pipe [mm]   | 240       |
| Max. Flow Velocity [m/s] | 2         |
| Max. Flow Volume [I/s]   | 64        |

## **Product Variants**

| WS250PE-I-S3 |
|--------------|
| EPDM         |
| PE           |
| 5            |
| 200          |
| 115          |
| 165          |
| 45           |
| 285          |
| 170          |
| 4.8          |
|              |



© 2025 Wapro AB. This document is subject to copyrights owned by Wapro AB. Any amendments, republication, retransmission, and/or reproduction of all or any part of the document is expressly prohibited, unless the copyright owner of the material has expressly granted its prior written consent. All other rights are reserved