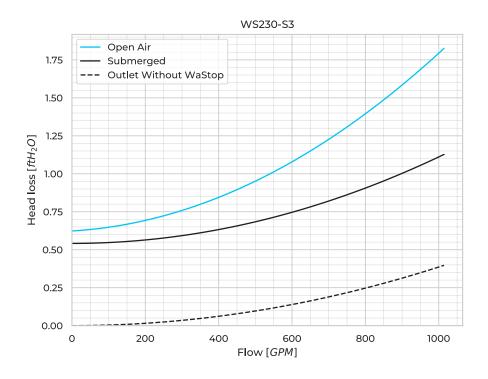

ity [fps] | 6.6       |
| Max. Flow Volume [GPM]   | 1014.4    |

## **Product Variants**

| Art. No                                 | WS250PE-I-S3 |
|-----------------------------------------|--------------|
| Membrane mtrl.                          | EPDM         |
| Valve Body                              | PE           |
| Max. Back Pressure [ftH <sub>2</sub> O] | 16.4         |
| Horizontal Opening [inH <sub>2</sub> O] | 7.9          |
| Horizontal Closing [inH <sub>2</sub> O] | 4.5          |
| Submerged Opening [inH <sub>2</sub> O]  | 6.5          |
| Submerged Closing [inH <sub>2</sub> O]  | 1.8          |
| Vertical Opening [inH <sub>2</sub> O]   | 11.2         |
| Vertical Closing [inH <sub>2</sub> O]   | 6.7          |
| Weight [lb]                             | 10.6         |



© 2025 Wapro AB. This document is subject to copyrights owned by Wapro AB. Any amendments, republication, retransmission, and/or reproduction of all or any part of the document is expressly prohibited, unless the copyright owner of the material has expressly granted its prior written consent. All other rights are reserved