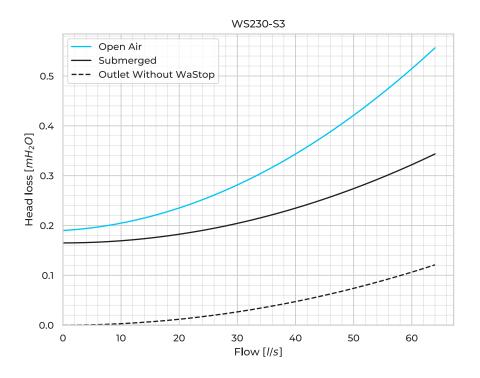

ow Volume [l/s]   | 64        |

## **Product Variants**

| Art. No                                 | WS250PE-S3 |
|-----------------------------------------|------------|
| Membrane mtrl.                          | EPDM       |
| Valve Body                              | PE         |
| Max. Back Pressure [mH <sub>2</sub> O]  | 5          |
| Horizontal Opening [mmH <sub>2</sub> O] | 200        |
| Horizontal Closing [mmH <sub>2</sub> O] | 115        |
| Submerged Opening [mmH <sub>2</sub> O]  | 165        |
| Submerged Closing [mmH <sub>2</sub> O]  | 45         |
| Vertical Opening [mmH <sub>2</sub> O]   | 285        |
| Vertical Closing [mmH <sub>2</sub> O]   | 170        |
| CO2 Equivalent (CO2e) [kg CO2e/unit]    | 24.2       |
| Weight [kg]                             | 6.4        |



© 2025 Wapro AB. This document is subject to copyrights owned by Wapro AB. Any amendments, republication, retransmission, and/or reproduction of all or any part of the document is expressly prohibited, unless the copyright owner of the material has expressly granted its prior written consent. All other rights are reserved

Wapro AB Munkahusvägen 103 SE-37431 Karlshamn +46 (0)454 185 10 wapro@wapro.com