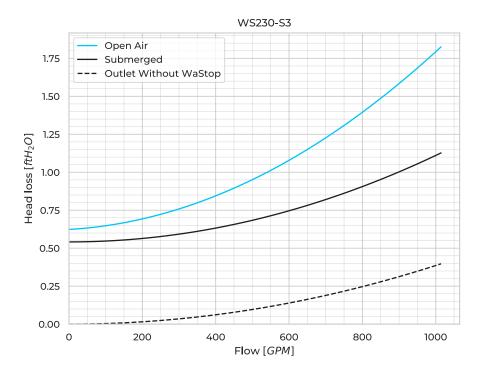

## **Product Variants**

| Art. No                                                                    | WS250PE-S3 |
|----------------------------------------------------------------------------|------------|
| Membrane mtrl.                                                             | EPDM       |
| Valve Body                                                                 | PE         |
| Max. Back Pressure [ftH <sub>2</sub> O]                                    | 16.4       |
| Horizontal Opening [inH <sub>2</sub> O]                                    | 7.9        |
| Horizontal Closing [inH <sub>2</sub> O]                                    | 4.5        |
| Submerged Opening [inH <sub>2</sub> O]                                     | 6.5        |
| Submerged Closing [inH <sub>2</sub> O]                                     | 1.8        |
| Vertical Opening [inH <sub>2</sub> O]                                      | 11.2       |
| Vertical Closing [inH <sub>2</sub> O]                                      | 6.7        |
| CO <sub>2</sub> Equivalent (CO <sub>2</sub> e) [lb CO <sub>2</sub> e/unit] | 53.4       |
| Weight [lb]                                                                | 14.1       |