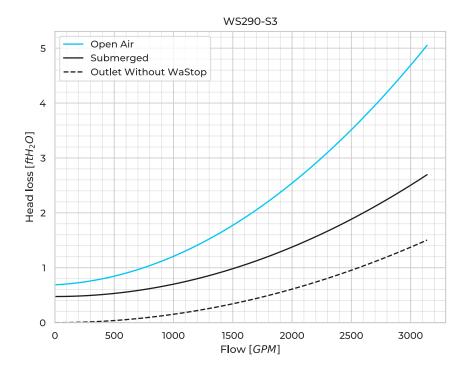

e [GPM]   | 3138.4    |
|                          |           |

## **Product Variants**

| Art. No                                 | WS315PE-I-S3 |
|-----------------------------------------|--------------|
| Membrane mtrl.                          | EPDM         |
| Valve Body                              | PE           |
| Max. Back Pressure [ftH <sub>2</sub> O] | 16.4         |
| Horizontal Opening [inH2O]              | 8.6          |
| Horizontal Closing [inH <sub>2</sub> O] | 5.2          |
| Submerged Opening [inH <sub>2</sub> O]  | 5.7          |
| Submerged Closing [inH <sub>2</sub> O]  | 1.8          |
| Vertical Opening [inH <sub>2</sub> O]   | 13.2         |
| Vertical Closing [inH <sub>2</sub> O]   | 7.7          |
| Weight [lb]                             | 16.1         |



© 2025 Wapro AB. This document is subject to copyrights owned by Wapro AB. Any amendments, republication, retransmission, and/or reproduction of all or any part of the document is expressly prohibited, unless the copyright owner of the material has expressly granted its prior written consent. All other rights are reserved

Wapro AB Munkahusvägen 103 SE-37431 Karlshamn +46 (0)454 185 10 wapro@wapro.com