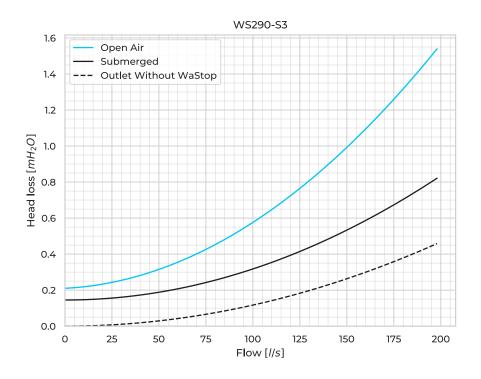

## **Product Variants**

| Art. No                                                                    | WS315PE-S3 |
|----------------------------------------------------------------------------|------------|
| Membrane mtrl.                                                             | EPDM       |
| Valve Body                                                                 | PE         |
| Max. Back Pressure [mH <sub>2</sub> O]                                     | 5          |
| Horizontal Opening [mmH <sub>2</sub> O]                                    | 220        |
| Horizontal Closing [mmH <sub>2</sub> O]                                    | 135        |
| Submerged Opening [mmH <sub>2</sub> O]                                     | 145        |
| Submerged Closing [mmH <sub>2</sub> O]                                     | 45         |
| Vertical Opening [mmH <sub>2</sub> O]                                      | 335        |
| Vertical Closing [mmH <sub>2</sub> O]                                      | 195        |
| CO <sub>2</sub> Equivalent (CO <sub>2</sub> e) [kg CO <sub>2</sub> e/unit] | 32.6       |
| Weight [kg]                                                                | 11         |
|                                                                            |            |