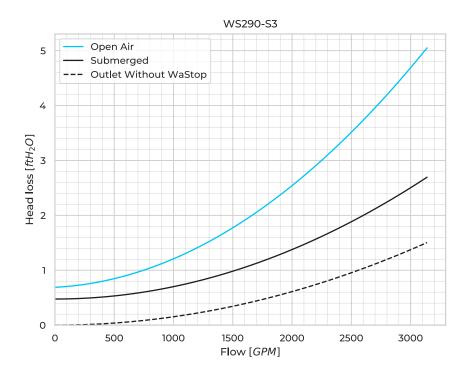

## **Product Variants**

| Art. No                                 | WS315PE-S3 |
|-----------------------------------------|------------|
| Membrane mtrl.                          | EPDM       |
| Valve Body                              | PE         |
| Max. Back Pressure [ftH <sub>2</sub> O] | 16.4       |
| Horizontal Opening [inH <sub>2</sub> O] | 8.6        |
| Horizontal Closing [inH <sub>2</sub> O] | 5.2        |
| Submerged Opening [inH <sub>2</sub> O]  | 5.7        |
| Submerged Closing [inH <sub>2</sub> O]  | 1.8        |
| Vertical Opening [inH <sub>2</sub> O]   | 13.2       |
| Vertical Closing [inH <sub>2</sub> O]   | 7.7        |
| CO2 Equivalent (CO2e) [lb CO2e/unit]    | 71.9       |
| Weight [lb]                             | 24.2       |