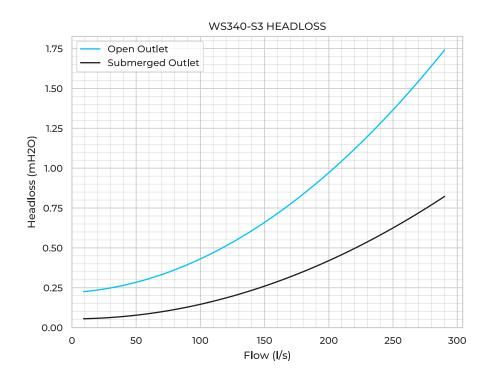

## WaStop 340

| Model Name               | WS340     |
|--------------------------|-----------|
| Nominal Diameter         | DN 350    |
| Fasteners mtrl.          | EN 1.4404 |
| Gasket                   | EPDM      |
| Weight [kg]              | 16.5      |
| Min. ID Host Pipe [mm]   | 344       |
| Max. ID Host Pipe [mm]   | 360       |
| Max. Flow Velocity [m/s] | 3         |
| Max. Flow Volume [l/s]   | 290       |